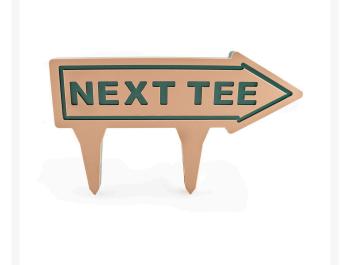

# 15" Engraved Plastic Direction Arrow -"Next Tee" - Tan with Green

RP91202TG

### Details

If you're looking for signs with outstanding looks, durability and value, these should be your first choice. Two-toned laminated plastic is engraved through the top layer exposing the center color. Numerous color combinations and messages available. Never needs paint. Resistant to weather, harsh chemicals, impact abuse and graffiti. One-side message except for double-sided "Next Tee" and "Carts" when arrow is necessary. Laminated spike. "Next Tee" Tan / Green. 15" x 4" arrow.

#### **Specifications**

Manufacturer Color Dimensions R&R Products Tan / Green 15 x 4 in