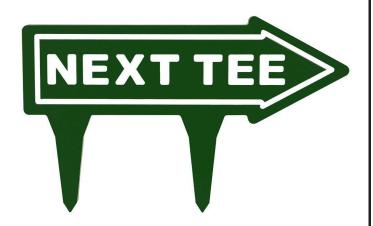

## 15" Engraved Plastic Direction Arrow - "Next Tee" - Green with White

RP91202GW

If you're looking for signs with outstanding looks, durability and value, these should be your first choice. Two-toned laminated plastic is engraved through the top layer exposing the center color. Numerous color combinations and messages available. Never needs paint. Resistant to weather, harsh chemicals, impact abuse and graffiti. One-side message except for double-sided "Next Tee" and "Carts" when arrow is necessary. Laminated spike. "Next Tee" Green/White. 15" x 4" arrow.

- Two-toned, engraved, laminated plastic
- Durable and inexpensive
- Resistant to weather, chemicals, impact abuse, and graffiti
- Laminated spike

## **Specifications**

Manufacturer R&R Products
Color Green / White
Dimensions 15 x 4 in