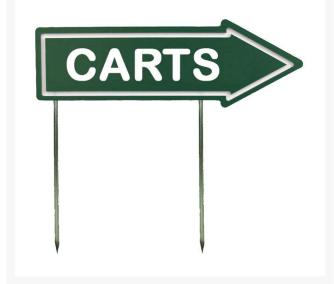

# 15" Laminate Sign - "Carts" Green with White

#### **Details**

If you're looking for signs with outstanding looks, durability and value, these should be your first choice. Two-toned laminated plastic is engraved through the top layer exposing the center color. Numerous color combinations and messages available. Never needs paint. Resistant to weather, harsh chemicals, impact abuse and graffiti. One-side message except for double-sided "Next Tee" and "Carts" when arrow is necessary. Steel spike. "Carts" Green / White. 15" x 4" arrow.