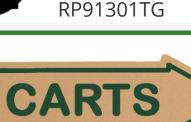

## 15" Laminate Sign - "Carts" Tan with Green

## Details

If you're looking for signs with outstanding looks, durability and value, these should be your first choice. Two-toned laminated plastic is engraved through the top layer exposing the center color. Numerous color combinations and messages available. Never needs paint. Resistant to weather, harsh chemicals, impact abuse and graffiti. One-side message except for double-sided "Next Tee" and "Carts" when arrow is necessary. Steel spike or solid laminate spike design. 15" x 4" arrow.