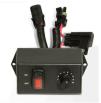

## Details

This Spyker 120 lb. (54 kg) capacity electric spreader is designed for use with 4-wheel UTV, ATV and ZTR vehicles. Features a 12 volt DC motor mounted outside the hopper to allow more material capacity, variable speed control, a polypropylene hopper, and stainless steel tubing. Accu-way system spread pattern. Gate control operated by a foot pedal from the seat or optional 6 ft cable gate control available for UTV or ATV. Use with minimum vehicle dry weight of 1050 lb, minimum wheelbase of 70.9 " and minimum payload capacity of 800 lb. Includes hopper cover and screen.