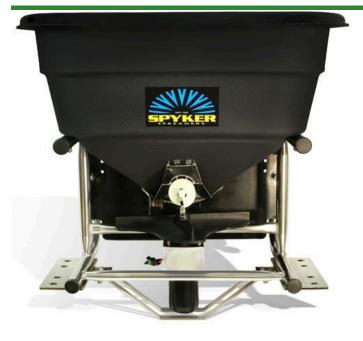

## Spyker Pro 120 lb Electric Spreader

RPS80-12010

## Details

This Spyker 120 lb. (54 kg) capacity electric spreader is designed for use with 4-wheel UTV, ATV and ZTR vehicles. Features a 12 volt DC motor mounted outside the hopper to allow more material capacity, variable speed control, a polypropylene hopper, and stainless steel tubing. Accu-way system spread pattern. Gate control operated by a foot pedal from the seat or optional 6 ft cable gate control available for UTV or ATV. Use with minimum vehicle dry weight of 1050 lb, minimum wheelbase of 70.9 " and minimum payload capacity of 800 lb. Includes hopper cover and screen.

Please note: Due to excessive air freight charges, this item will be shipped ground freight.

- Mount on UTV, ATV and ZTR vehicles
- Variable Speed Control
- Stainless steel tubing
- Accu-way system spread pattern
- Includes hopper cover and screen

## **Specifications**

Manufacturer Capacity Material Spyker 120 lb Polyethylene Hopper