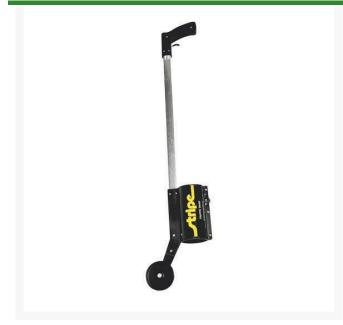

## Seymour Stripe Traffic Marking Wand RPZ-608

## Details

The Seymour marking wand is ideal for marking curbs, applying numbers and applying logos. Use with Stripe Traffic and Stripe Athletic Marking Paint with T-tips or pyramid shaped tips only. Do not use inverted tip marking paint cans. Compact and lightweight.

- Ideal for freehand marking tasks, marking curbs, applying numbers, logos
- Use Stripe Traffic and Stripe Athletic Marking Paint (T-tips or pyramid shaped tips) only
- Do not use inverted tip marking paint cans
- Compact
- Lightweight