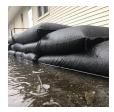

## **Details**

Quick Dams activate and grow to 3.5 inch high sandbag in minutes with a contained super absorbent powder that swells and gels when wet. Compact, lightweight, ready to use and no sand needed. Simply place in the path of problem water and watch a Quick Dam quickly absorb 4 gallons of water. Easily stacks in brick or pyramid formation to build a retaining wall. Provides continuous protection for several months, if needed. Not for salt water use. Reusable. Environmentally friendly. Black. 2 / Bag.

- Patented Water Activated flood bags (Sandless Sandbags) - Just get them wet
- Bags grow to 12in x 24in x 3.5in high
- No need for sand or labor, filling sandbags
- Absorbs 4 gallons of water and grows to full size 3.5in high in 10 minutes
- Contains a super absorbent powder that swells and gels water
- Swelled bags contain, control, and divert flood water
- Stack multiple bags in brick formation to increase wall height
- Safe, non-hazardous, non-toxic
- Leave in place for ongoing protection and use
- Environmentally friendly and decomposes over time
- Not for use with Salt Water- a chemical reaction causes deflation