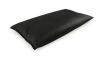

## **Details**

Quick Dams activate and grow to 3.5 inch high sandbag in minutes with a contained super absorbent powder that swells and gels when wet. Compact, lightweight, ready to use and no sand needed. Simply place in the path of problem water and watch a Quick Dam quickly absorb 4 gallons of water. Easily stacks in brick or pyramid formation to build a retaining wall. Provides continuous protection for several months, if needed. Not for salt water use. Reusable. Environmentally friendly. Black. 2 / Bag.

- Patented Water Activated flood bags (Sandless Sandbags) - Just get them wet
- Bags grow to 12in x 24in x 3.5in high
- No need for sand or labor, filling sandbags
- Absorbs 4 gallons of water and grows to full size 3.5in high in 10 minutes
- Contains a super absorbent powder that swells and gels water
- Swelled bags contain, control, and divert flood water
- Stack multiple bags in brick formation to increase wall height
- Safe, non-hazardous, non-toxic
- Leave in place for ongoing protection and use
- Environmentally friendly and decomposes over time
- Not for use with Salt Water- a chemical reaction causes deflation