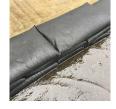

## **Details**

Quick Dams activate and grow to 3.5 inch high sandbag in minutes with a contained super absorbent powder that swells and gels when wet. Compact, lightweight, ready to use and no sand needed. Simply place in the path of problem water and watch a Quick Dam quickly absorb 4 gallons of water. Easily stacks in brick or pyramid formation to build a retaining wall. Provides continuous protection for several months, if needed. Not for salt water use. Reusable. Environmentally friendly. Black. 2 / Bag.

- Patented Water Activated flood bags (Sandless Sandbags) - Just get them wet
- Bags grow to 12in x 24in x 3.5in high
- No need for sand or labor, filling sandbags
- Absorbs 4 gallons of water and grows to full size 3.5in high in 10 minutes
- Contains a super absorbent powder that swells and gels water
- Swelled bags contain, control, and divert flood water
- Stack multiple bags in brick formation to increase wall height
- Safe, non-hazardous, non-toxic
- Leave in place for ongoing protection and use
- Environmentally friendly and decomposes over time
- Not for use with Salt Water- a chemical reaction causes deflation