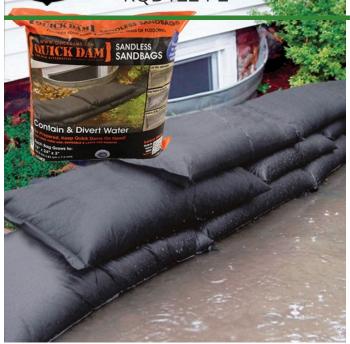

## Quick Dam Flood Bags - 12" x 24" - 2/Bag

## **Details**

Quick Dams activate and grow to 3.5 inch high sandbag in minutes with a contained super absorbent powder that swells and gels when wet. Compact, lightweight, ready to use and no sand needed. Simply place in the path of problem water and watch a Quick Dam quickly absorb 4 gallons of water. Easily stacks in brick or pyramid formation to build a retaining wall. Provides continuous protection for several months, if needed. Not for salt water use. Reusable. Environmentally friendly. Black. 2 / Bag.

- Patented Water Activated flood bags (Sandless Sandbags) - Just get them wet
- Bags grow to 12in x 24in x 3.5in high
- No need for sand or labor, filling sandbags
- Absorbs 4 gallons of water and grows to full size 3.5in high in 10 minutes
- Contains a super absorbent powder that swells and gels water
- Swelled bags contain, control, and divert flood water
- Stack multiple bags in brick formation to increase wall height
- Safe, non-hazardous, non-toxic
- Leave in place for ongoing protection and use
- Environmentally friendly and decomposes over time
- Not for use with Salt Water- a chemical reaction causes deflation