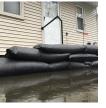

## Details

Quick Dams activate and grow to 3.5 inch high sandbag in minutes with a contained super absorbent powder that swells and gels when wet. Compact, lightweight, ready to use and no sand needed. Simply place in the path of problem water and watch a Quick Dam quickly absorb 4 gallons of water. Easily stacks in brick or pyramid formation to build a retaining wall. Provides continuous protection for several months, if needed. Not for salt water use. Reusable. Environmentally friendly. Black. Bag / 120.

- Self activated bags contain and divert water
- Each bag absorbs 4 gallons of water within 10 minutes
- Bags contain a super absorbent powder that gels water
- Leave bags in place up to 8 months for ongoing protection
- Stack bags in a brick or pyramid formation to create a protective barrier
- Use bags through the winter for thaw protection
- Non-hazardous, non-toxic, environmentally friendly
- Great for use on golf course and athletic fields
- Reusable