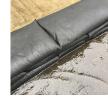

## Details

Quick Dams activate and grow to 3.5 inch high sandbag in minutes with a contained super absorbent powder that swells and gels when wet. Compact, lightweight, ready to use and no sand needed. Simply place in the path of problem water and watch a Quick Dam quickly absorb 4 gallons of water. Easily stacks in brick or pyramid formation to build a retaining wall. Provides continuous protection for several months, if needed. Not for salt water use. Reusable. Environmentally friendly. Black. Bag / 120.

- Self activated bags contain and divert water
- Each bag absorbs 4 gallons of water within 10 minutes
- Bags contain a super absorbent powder that gels water
- Leave bags in place up to 8 months for ongoing protection
- Stack bags in a brick or pyramid formation to create a protective barrier
- Use bags through the winter for thaw protection
- Non-hazardous, non-toxic, environmentally friendly
- Great for use on golf course and athletic fields
- Reusable