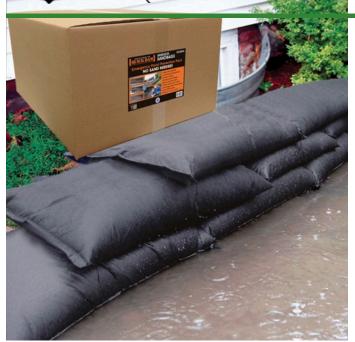

## Quick Dam Flood Bags - 12" x 24" -120/Box RQD1224-120

## Details

Quick Dams activate and grow to 3.5 inch high sandbag in minutes with a contained super absorbent powder that swells and gels when wet. Compact, lightweight, ready to use and no sand needed. Simply place in the path of problem water and watch a Quick Dam quickly absorb 4 gallons of water. Easily stacks in brick or pyramid formation to build a retaining wall. Provides continuous protection for several months, if needed. Not for salt water use. Reusable. Environmentally friendly. Black. Bag / 120.

- Self activated bags contain and divert water
- Each bag absorbs 4 gallons of water within 10 minutes
- Bags contain a super absorbent powder that gels water
- Leave bags in place up to 8 months for ongoing protection
- Stack bags in a brick or pyramid formation to create a protective barrier
- Use bags through the winter for thaw protection
- Non-hazardous, non-toxic, environmentally friendly
- Great for use on golf course and athletic fields
- Reusable