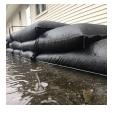

## Details

Quick Dams activate and grow to 3.5 inch high sandbag in minutes with a contained super absorbent powder that swells and gels when wet. Compact, lightweight, ready to use and no sand needed. Simply place in the path of problem water and watch a Quick Dam quickly absorb 4 gallons of water. Easily stacks in brick or pyramid formation to build a retaining wall. Provides continuous protection for several months, if needed. Not for salt water use. Reusable. Environmentally friendly. Black. Bag / 120.

- Self activated bags contain and divert water
- Each bag absorbs 4 gallons of water within 10 minutes
- Bags contain a super absorbent powder that gels water
- Leave bags in place up to 8 months for ongoing protection
- Stack bags in a brick or pyramid formation to create a protective barrier
- Use bags through the winter for thaw protection
- Non-hazardous, non-toxic, environmentally friendly
- Great for use on golf course and athletic fields
- Reusable