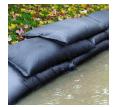

## Details

Quick Dams activate and grow to 3.5 inch high sandbag in minutes with a contained super absorbent powder that swells and gels when wet. Compact, lightweight, ready to use and no sand needed. Simply place in the path of problem water and watch a Quick Dam quickly absorb 4 gallons of water. Easily stacks in brick or pyramid formation to build a retaining wall. Provides continuous protection for several months, if needed. Not for salt water use. Reusable. Environmentally friendly. Black. Bag / 120.

- Self activated bags contain and divert water
- Each bag absorbs 4 gallons of water within 10 minutes
- Bags contain a super absorbent powder that gels water
- Leave bags in place up to 8 months for ongoing protection
- Stack bags in a brick or pyramid formation to create a protective barrier
- Use bags through the winter for thaw protection
- Non-hazardous, non-toxic, environmentally friendly
- Great for use on golf course and athletic fields
- Reusable