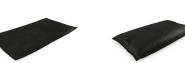

## Details

Quick Dams activate and grow to 3.5 inch high sandbag in minutes with a contained super absorbent powder that swells and gels when wet. Compact, lightweight, ready to use and no sand needed. Simply place in the path of problem water and watch a Quick Dam quickly absorb 4 gallons of water. Easily stacks in brick or pyramid formation to build a retaining wall. Provides continuous protection for several months, if needed. Not for salt water use. Reusable. Environmentally friendly. Black. Bag / 120.

- Self activated bags contain and divert water
- Each bag absorbs 4 gallons of water within 10 minutes
- Bags contain a super absorbent powder that gels water
- Leave bags in place up to 8 months for ongoing protection
- Stack bags in a brick or pyramid formation to create a protective barrier
- Use bags through the winter for thaw protection
- Non-hazardous, non-toxic, environmentally friendly
- Great for use on golf course and athletic fields
- Reusable