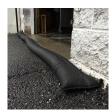

## **Quick Dam Flood Barrier - 10' - 1/Bag**

RQD610-1

## **Details**

Compact, lightweight and ready to use, no sand needed. Quick Dam Flood Barriers contain a super absorbent powder that swells and gels when wet. The Flood Barriers may be stacked 3 feet high to create a sturdy protective barrier to contain or divert flood water. Built-in wedge prevents rolling out of position. Non-hazardous and non-toxic. 10' length. Reusable. Black.

- Self activated barriers contain and divert water
- Barriers contain a super absorbent powder that gels water
- Barriers may be left in place up to 8 months
- Stack up to 3 barriers high
- Built in wedge prevents rolling out of position
- Use through the winter for thaw protection
- Non-hazardous, non-toxic, environmentally friendly
- Reusable
- Great for use on golf courses and athletic fields