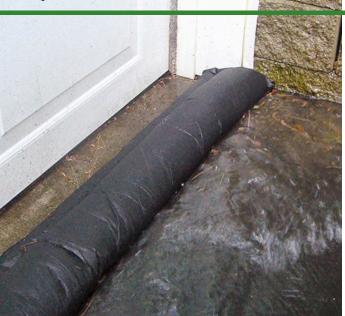

## **Quick Dam Flood Barrier - 10' - 1/Bag**

RQD610-1

## **Details**

Compact, lightweight and ready to use, no sand needed. Quick Dam Flood Barriers contain a super absorbent powder that swells and gels when wet. The Flood Barriers may be stacked 3 feet high to create a sturdy protective barrier to contain or divert flood water. Built-in wedge prevents rolling out of position. Non-hazardous and non-toxic. 10' length. Reusable. Black.

- Self activated barriers contain and divert water
- Barriers contain a super absorbent powder that gels water
- Barriers may be left in place up to 8 months
- Stack up to 3 barriers high
- Built in wedge prevents rolling out of position
- Use through the winter for thaw protection
- Non-hazardous, non-toxic, environmentally friendly
- Reusable
- Great for use on golf courses and athletic fields