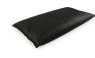

## **Details**

Quick Dams activate and grow to 3.5 inch high sandbag in minutes with a contained super absorbent powder that swells and gels when wet. Compact, lightweight, ready to use and no sand needed. Simply place in the path of problem water and watch a Quick Dam quickly absorb 4 gallons of water. Easily stacks in brick or pyramid formation to build a retaining wall. Provides continuous protection for several months, if needed. Not for salt water use. Reusable. Environmentally friendly. Black. Bag / 20.

- Self activated bags contain and divert water
- Each bag absorbs 4 gallons of water within 10 minutes
- Bags contain a super absorbent powder that gels water
- Leave bags in place up to 8 months for ongoing protection
- Stack bags in a brick or pyramid formation to create a protective barrier
- Use through the winter for thaw protection
- Non-hazardous, non-toxic, environmentally friendly
- Great for use on golf courses and athletic fields
- Reusable