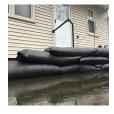

## **Details**

Quick Dams activate and grow to 3.5 inch high sandbag in minutes with a contained super absorbent powder that swells and gels when wet. Compact, lightweight, ready to use and no sand needed. Simply place in the path of problem water and watch a Quick Dam quickly absorb 4 gallons of water. Easily stacks in brick or pyramid formation to build a retaining wall. Provides continuous protection for several months, if needed. Not for salt water use. Reusable. Environmentally friendly. Black. Bag / 20.

- Self activated bags contain and divert water
- Each bag absorbs 4 gallons of water within 10 minutes
- Bags contain a super absorbent powder that gels water
- Leave bags in place up to 8 months for ongoing protection
- Stack bags in a brick or pyramid formation to create a protective barrier
- Use through the winter for thaw protection
- Non-hazardous, non-toxic, environmentally friendly
- Great for use on golf courses and athletic fields
- Reusable