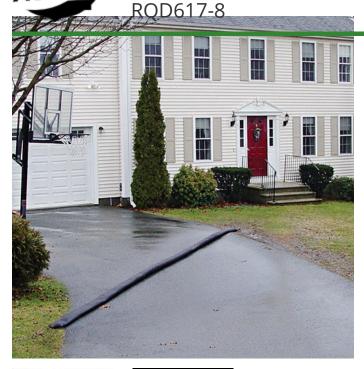

## Quick Dam Flood Barrier - 17' - 8/Box

## Details

Compact, lightweight and ready to use, no sand needed. Quick Dam Flood Barriers contain a super absorbent powder that swells and gels when wet. The Flood Barriers may be stacked 3 feet high to create a sturdy protective barrier to contain or divert flood water. Built-in wedge prevents rolling out of position. Non-hazardous and non-toxic. 17' length. Reusable. Black. Box / 8.

- Self activated barriers contain and divert water
- Barriers contain a super absorbent powder that gels water
- Barriers may be left in place up to 8 months
- Stack up to 3 barriers high
- Built in wedge prevents rolling
- Use through the winter for thaw protection
- Non-hazardous, non-toxic, environmentally friendly
- Reusable
- Great for use on golf courses and athletic fields