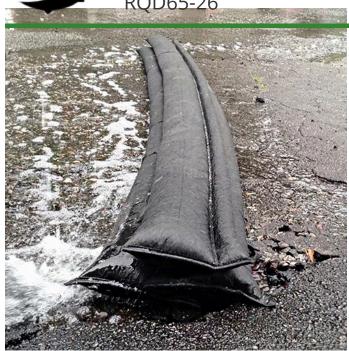

## **Quick Dam Flood Barrier - 5' - 26/Box**

RQD65-26

## **Details**

Compact, lightweight, ready to use and no sand needed. Quick Dam Flood Barriers contain a super absorbent powder that swells and gels when wet. The Flood Barriers may be stacked 3 feet high to create a sturdy protective barrier to contain or divert flood water. Built-in wedge prevents rolling out of position. Non-hazardous and non-toxic. Available in 5', 10' and 17' lengths. Reusable. Black.

## **Specifications**

Manufacturer Quick Dam 5 ft Length

Package Quantity 26