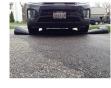

## Details

Quick Dam Water Curbs are long cylinder tubes made of durable 10 mil plyurethane that can be filled with water to act as a temporary barrier to control and divert flood water. Protects up to 6-1/2" or 10" in height. Dual chambers prevent rolling out of position. They can be filled, drained, stored, and reused, as needed, year after year for ongoing flood needs. Strong enough for an automobile to drive over. Compact and lightweight. Easy to use, just fill with water. Black. 10" x 20'

- Fill and drain with water as needed
- Compact and lightweight
- Store empty and fill on site as needed
- Dual chambers prevent rolling out of position
- Durable and chemical resistant 10 mil poly
- Reusable year after year
- Use for doorways, garages, sports fields, golf courses and much more
- Holds 700 gallons
- 5,600 lbs filled weight