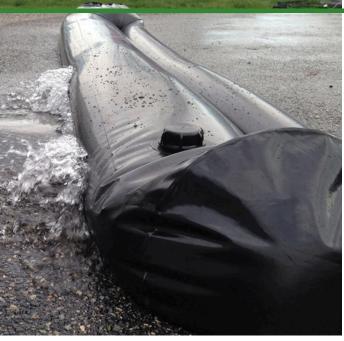

## Details

Quick Dam Water Curbs are long cylinder tubes made of durable 10 mil plyurethane that can be filled with water to act as a temporary barrier to control and divert flood water. Protects up to 6-1/2" or 10" in height. Dual chambers prevent rolling out of position. They can be filled, drained, stored, and reused, as needed, year after year for ongoing flood needs. Strong enough for an automobile to drive over. Compact and lightweight. Easy to use, just fill with water. Black. 10" x 20'

- Fill and drain with water as needed
- Compact and lightweight
- Store empty and fill on site as needed
- Dual chambers prevent rolling out of position
- Durable and chemical resistant 10 mil poly
- Reusable year after year
- Use for doorways, garages, sports fields, golf courses and much more
- Holds 700 gallons
- 5,600 lbs filled weight