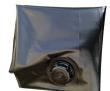

## Details

Quick Dam Water Curbs are long cylinder tubes made of durable 10 mil plyurethane that can be filled with water to act as a temporary barrier to control and divert flood water. Protects up to 6-1/2" or 10" in height. Dual chambers prevent rolling out of position. They can be filled, drained, stored, and reused, as needed, year after year for ongoing flood needs. Strong enough for an automobile to drive over. Compact and lightweight. Easy to use, just fill with water. Black. 10" x 20'

- Fill and drain with water as needed
- Compact and lightweight
- Store empty and fill on site as needed
- Dual chambers prevent rolling out of position
- Durable and chemical resistant 10 mil poly
- Reusable year after year
- Use for doorways, garages, sports fields, golf courses and much more
- Holds 700 gallons
- 5,600 lbs filled weight