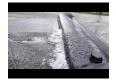

## Details

Quick Dam Water Curbs are long cylinder tubes made of durable 10 mil plyurethane that can be filled with water to act as a temporary barrier to control and divert flood water. Protects up to 6-1/2" or 10" in height. Dual chambers prevent rolling out of position. They can be filled, drained, stored, and reused, as needed, year after year for ongoing flood needs. Strong enough for an automobile to drive over. Compact and lightweight. Easy to use, just fill with water. Black. 10" x 20'

- Fill and drain with water as needed
- Compact and lightweight
- Store empty and fill on site as needed
- Dual chambers prevent rolling out of position
- Durable and chemical resistant 10 mil poly
- Reusable year after year
- Use for doorways, garages, sports fields, golf courses and much more
- Holds 700 gallons
- 5,600 lbs filled weight