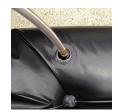

## **Details**

Quick Dam Water Curbs are long cylinder tubes made of durable 10 mil plyurethane that can be filled with water to act as a temporary barrier to control and divert flood water. Protects up to 6-1/2" or 10" in height. Dual chambers prevent rolling out of position. They can be filled, drained, stored, and reused, as needed, year after year for ongoing flood needs. Strong enough for an automobile to drive over. Compact and lightweight. Easy to use, just fill with water. Black. 10" x 10'.

- Fill and drain with water as needed
- Compact and lightweight
- Store empty and fill on site as needed
- Dual chambers prevent rolling out of position
- Durable and chemical resistant 10 mil poly
- Reusable year after year
- Use for doorways, garages, sports fields, golf courses and much more!
- Holds 350 gallons
- 2,800 lbs filled weight