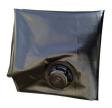

## **Details**

Quick Dam Water Curbs are long cylinder tubes made of durable 10 mil plyurethane that can be filled with water to act as a temporary barrier to control and divert flood water. Protects up to 6-1/2" or 10" in height. Dual chambers prevent rolling out of position. They can be filled, drained, stored, and reused, as needed, year after year for ongoing flood needs. Strong enough for an automobile to drive over. Compact and lightweight. Easy to use, just fill with water. Black. 10" x 10'.

- Fill and drain with water as needed
- Compact and lightweight
- Store empty and fill on site as needed
- Dual chambers prevent rolling out of position
- Durable and chemical resistant 10 mil poly
- Reusable year after year
- Use for doorways, garages, sports fields, golf courses and much more!
- Holds 350 gallons
- 2,800 lbs filled weight