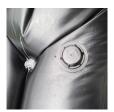

## **Details**

Quick Dam Water Curbs are long cylinder tubes made of durable 10 mil plyurethane that can be filled with water to act as a temporary barrier to control and divert flood water. Protects up to 6-1/2" or 10" in height. Dual chambers prevent rolling out of position. They can be filled, drained, stored, and reused, as needed, year after year for ongoing flood needs. Strong enough for an automobile to drive over. Compact and lightweight. Easy to use, just fill with water. Black. 10" x 10'.

- Fill and drain with water as needed
- Compact and lightweight
- Store empty and fill on site as needed
- Dual chambers prevent rolling out of position
- Durable and chemical resistant 10 mil poly
- Reusable year after year
- Use for doorways, garages, sports fields, golf courses and much more!
- Holds 350 gallons
- 2,800 lbs filled weight