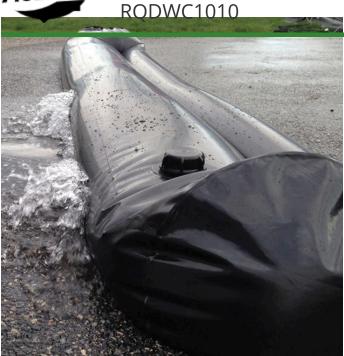

## **Details**

Quick Dam Water Curbs are long cylinder tubes made of durable 10 mil plyurethane that can be filled with water to act as a temporary barrier to control and divert flood water. Protects up to 6-1/2" or 10" in height. Dual chambers prevent rolling out of position. They can be filled, drained, stored, and reused, as needed, year after year for ongoing flood needs. Strong enough for an automobile to drive over. Compact and lightweight. Easy to use, just fill with water. Black. 10" x 10'.

- Fill and drain with water as needed
- Compact and lightweight
- Store empty and fill on site as needed
- Dual chambers prevent rolling out of position
- Durable and chemical resistant 10 mil poly
- Reusable year after year
- Use for doorways, garages, sports fields, golf courses and much more!
- Holds 350 gallons
- 2,800 lbs filled weight