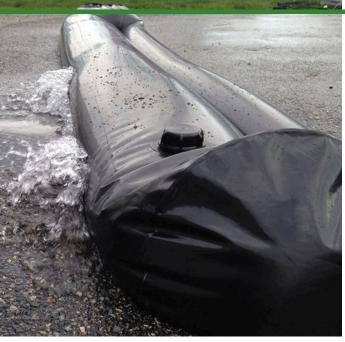

## Details

Quick Dam Water Curbs are long cylinder tubes made of durable 10 mil plyurethane that can be filled with water to act as a temporary barrier to control and divert flood water. Protects up to 6-1/2" or 10" in height. Dual chambers prevent rolling out of position. They can be filled, drained, stored, and reused, as needed, year after year for ongoing flood needs. Strong enough for an automobile to drive over. Compact and lightweight. Easy to use, just fill with water. Black. 6.5" x 10'.

- Fill and drain with water as needed
- Compact and lightweight
- Store empty and fill on site as needed
- Dual chambers prevent rolling out of position
- Durable and chemical resistant 10 mil poly
- Reusable year after year
- Use for doorways, garages, fields, golf courses and more!
- 10' length holds 80 gallons
- 640 lbs filled weight