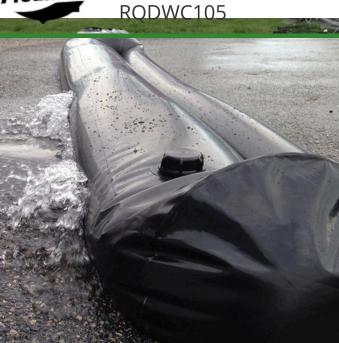

## **Details**

Quick Dam Water Curbs are long cylinder tubes made of durable 10 mil plyurethane that can be filled with water to act as a temporary barrier to control and divert flood water. Protects up to 6-1/2" or 10" in height. Dual chambers prevent rolling out of position. They can be filled, drained, stored, and reused, as needed, year after year for ongoing flood needs. Strong enough for an automobile to drive over. Compact and lightweight. Easy to use, just fill with water. Black. 10" x 5'.

- Fill and drain with water as needed
- Compact and lightweight
- Store empty and fill on site as needed
- Dual chambers prevent rolling out of position
- Durable and chemical resistant 10 mil poly
- Reuable year after year
- Use for doorways, garages, sports fields, golf courses and much more!
- Holds 175 gallons
- 1,400 lbs filled weight