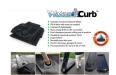

## **Details**

Quick Dam Water Curbs are long cylinder tubes made of durable 10 mil plyurethane that can be filled with water to act as a temporary barrier to control and divert flood water. Protects up to 6-1/2" or 10" in height. Dual chambers prevent rolling out of position. They can be filled, drained, stored, and reused, as needed, year after year for ongoing flood needs. Strong enough for an automobile to drive over. Compact and lightweight. Easy to use, just fill with water. Black. 10" x 5'.

- Fill and drain with water as needed
- Compact and lightweight
- Store empty and fill on site as needed
- Dual chambers prevent rolling out of position
- Durable and chemical resistant 10 mil poly
- Reuable year after year
- Use for doorways, garages, sports fields, golf courses and much more!
- Holds 175 gallons
- 1,400 lbs filled weight