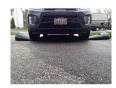

## Quick Dam Water Curb - 10" x 5' - 1/Bag

## **Details**

Quick Dam Water Curbs are long cylinder tubes made of durable 10 mil plyurethane that can be filled with water to act as a temporary barrier to control and divert flood water. Protects up to 6-1/2" or 10" in height. Dual chambers prevent rolling out of position. They can be filled, drained, stored, and reused, as needed, year after year for ongoing flood needs. Strong enough for an automobile to drive over. Compact and lightweight. Easy to use, just fill with water. Black. 10" x 5'.