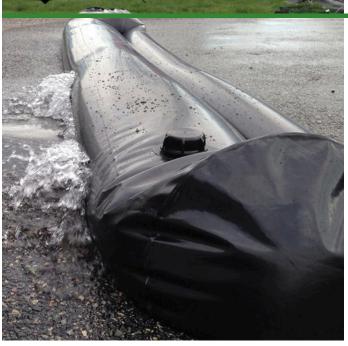

## Details

Quick Dam Water Curbs are long cylinder tubes made of durable 10 mil plyurethane that can be filled with water to act as a temporary barrier to control and divert flood water. Protects up to 6-1/2" or 10" in height. Dual chambers prevent rolling out of position. They can be filled, drained, stored, and reused, as needed, year after year for ongoing flood needs. Strong enough for an automobile to drive over. Compact and lightweight. Easy to use, just fill with water. Black. 6.5" x 20'.

- Fill and drain with water as needed
- Compact and lightweight
- Store empty and fill on site as needed
- Dual chambers prevent rolling out of position
- Durable and chemical resistant 10 mil poly
- Reusable year after year
- Use for doorways, garages, sports fields, golf courses and many more
- Holds 160 gallons
- 1,280 lbs filled weight