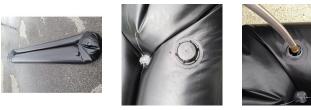

## Details

Quick Dam Water Curbs are long cylinder tubes made of durable 10 mil plyurethane that can be filled with water to act as a temporary barrier to control and divert flood water. Protects up to 6-1/2" or 10" in height. Dual chambers prevent rolling out of position. They can be filled, drained, stored, and reused, as needed, year after year for ongoing flood needs. Strong enough for an automobile to drive over. Compact and lightweight. Easy to use, just fill with water. Black. 6.5" x 20'.

- Fill and drain with water as needed
- Compact and lightweight
- Store empty and fill on site as needed
- Dual chambers prevent rolling out of position
- Durable and chemical resistant 10 mil poly
- Reusable year after year
- Use for doorways, garages, sports fields, golf courses and many more
- Holds 160 gallons
- 1,280 lbs filled weight