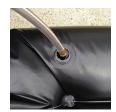

## **Details**

Quick Dam Water Curbs are long cylinder tubes made of durable 10 mil plyurethane that can be filled with water to act as a temporary barrier to control and divert flood water. Protects up to 6-1/2" or 10" in height. Dual chambers prevent rolling out of position. They can be filled, drained, stored, and reused, as needed, year after year for ongoing flood needs. Strong enough for an automobile to drive over. Compact and lightweight. Easy to use, just fill with water. Black, 6.5" x 4'.

- Contains, controls and diverts water
- Fill and drain with water as needed
- Compact and lightweight
- Store empty and fill on site as needed
- Dual chambers prevent rolling out of position
- Durable and chemical resistant
- Reusable year after year
- 5' length holds 40 gallons
- 320 lbs filled weight