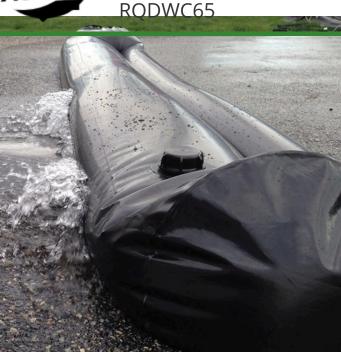

## **Details**

Quick Dam Water Curbs are long cylinder tubes made of durable 10 mil plyurethane that can be filled with water to act as a temporary barrier to control and divert flood water. Protects up to 6-1/2" or 10" in height. Dual chambers prevent rolling out of position. They can be filled, drained, stored, and reused, as needed, year after year for ongoing flood needs. Strong enough for an automobile to drive over. Compact and lightweight. Easy to use, just fill with water. Black, 6.5" x 4'.

- Contains, controls and diverts water
- Fill and drain with water as needed
- Compact and lightweight
- Store empty and fill on site as needed
- Dual chambers prevent rolling out of position
- Durable and chemical resistant
- Reusable year after year
- 5' length holds 40 gallons
- 320 lbs filled weight