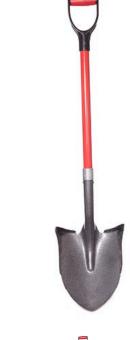

## **Details**

Now you can move more earth in "one shot" and carry 25% larger loads without spillage off the sides of the shovel. This unique shovel design provides an extra-large top flange for the foot step, then the flange wraps around the sides creating "wings". The wings hold and carry larger loads while greatly increasing the strength of the shovel blade. Performs like a round point shovel with extra capabilities. Ideal for trenching and cutting sod with a clean, neat appearance. D-Grip fiberglass handle for superior strength and comfort. 43" handle.

- Shovel with "wings" to keep more dirt in the shovel
- Moves dirt in "one shot"
- Extra large foot step
- Steel round point shovel
- Fiberglass shaft and Comfort D handle
- Cuts clean without spillage
- Length 43"
- Weight 4.5 lbs.