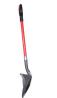

## **Details**

Now you can move more earth in "one shot" and carry 25% larger loads without spillage off the sides of the shovel. This unique shovel design provides an extra-large top flange for the foot step, then the flange wraps around the sides creating "wings". The wings hold and carry larger loads while greatly increasing the strength of the shovel blade. Performs like a round point shovel with extra capabilities. Ideal for trenching and cutting sod with a clean, neat appearance. D-Grip fiberglass handle for superior strength and comfort. 43" handle.

- Shovel with "wings" to keep more dirt in the shovel
- Moves dirt in "one shot"
- Extra large foot step
- Steel round point shovel
- Fiberglass shaft and Comfort D handle
- Cuts clean without spillage
- Length 43"
- Weight 4.5 lbs.