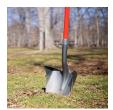

## **Details**

Now you can move more earth in "one shot" and carry 25% larger loads without spillage off the sides of the shovel. This unique shovel design provides an extra-large top flange for the foot step, then the flange wraps around the sides creating "wings". The wings hold and carry larger loads while greatly increasing the strength of the shovel blade. Performs like a round point shovel with extra capabilities. Ideal for trenching and cutting sod with a clean, neat appearance. D-Grip fiberglass handle for superior strength and comfort. 43" handle.

- Shovel with "wings" to keep more dirt in the shovel
- Moves dirt in "one shot"
- Extra large foot step
- Steel round point shovel
- Fiberglass shaft and Comfort D handle
- Cuts clean without spillage
- Length 43"
- Weight 4.5 lbs.