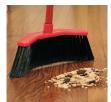

## **Details**

Features curved ends to funnel dirt toward the center of the broom, eliminating spills from the sides while creating a neat pile in the center. The low profile head gets under most cabinets and equipment while the flared edges sweep along walls and into corners easily. Lightweight design reduces fatigue. Available in 14" and 24" widths.

- Curved end sections funnel dirt toward the center section
- Creates a tidy pile in the center of the broom
- Low profile head tets under furniture, cabinets and equipment
- Extra-large 15" sweeping path cuts sweeping time in half
- Flared edges sweep along walls and into corners easily
- Lightweight 2 lbs.