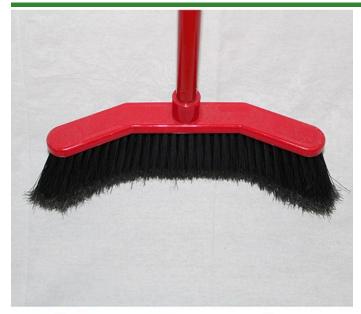

## **Davinci Curved Broom - 14"**

RRA1006

## **Details**

Features curved ends to funnel dirt toward the center of the broom, eliminating spills from the sides while creating a neat pile in the center. The low profile head gets under most cabinets and equipment while the flared edges sweep along walls and into corners easily. Lightweight design reduces fatigue. Available in 14" and 24" widths.

- Curved end sections funnel dirt toward the center section
- Creates a tidy pile in the center of the broom
- Low profile head tets under furniture, cabinets and equipment
- Extra-large 15" sweeping path cuts sweeping time in half
- Flared edges sweep along walls and into corners easily
- Lightweight 2 lbs.