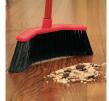

## **Details**

Features curved ends to funnel dirt toward the center of the broom, eliminating spills from the sides while creating a neat pile in the center. The low profile head gets under most cabinets and equipment while the flared edges sweep along walls and into corners easily. Lightweight design reduces fatigue. Available in 14" and 24" widths.

- Curved end sections funnel dirt toward the center section
- Creates a tidy pile in the center of the broom
- Low profile head tets under furniture, cabinets and equipment
- Extra-large 15" sweeping path cuts sweeping time in half
- Flared edges sweep along walls and into corners easily
- Lightweight 2 lbs.