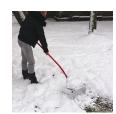

## **Details**

Rake, collect, sift, skim, dump, shovel and haul - all in one tool. The Rake Assassin switches from rake to shovel by simply holding the rake handle and rolling over. It now becomes a scoop. Dirt and sand is sifted while removing leaves, mowed grass, pruning clippings, weeds, pinecones, gravel, flower garden, pet waste or skim the pond, then carry to the waste area. Durable polycarbonate and aluminum with 15" wide head with polypropylene teeth. 46" handle.

- Rake, collect, sift, skim, dump and haul
- Ergonomic design
- Made of polycarbonate and aluminum with polypropropylene teeth
- Blade length 9"
- Rake head width 15"
- Weight 1.7 lbs.
- Length 59"