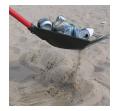

## **Details**

Rake, collect, sift, skim, dump, shovel and haul - all in one tool. The Rake Assassin switches from rake to shovel by simply holding the rake handle and rolling over. It now becomes a scoop. Dirt and sand is sifted while removing leaves, mowed grass, pruning clippings, weeds, pinecones, gravel, flower garden, pet waste or skim the pond, then carry to the waste area. Durable polycarbonate and aluminum with 15" wide head with polypropylene teeth. 46" handle.

- Rake, collect, sift, skim, dump and haul
- Ergonomic design
- Made of polycarbonate and aluminum with polypropropylene teeth
- Blade length 9"
- Rake head width 15"
- Weight 1.7 lbs.
- Length 59"