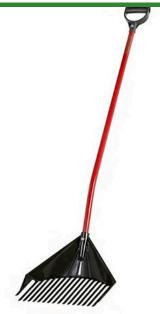

## **Details**

Rake, collect, sift, skim, dump, shovel and haul - all in one tool. The Rake Assassin switches from rake to shovel by simply holding the rake handle and rolling over. It now becomes a scoop. Dirt and sand is sifted while removing leaves, mowed grass, pruning clippings, weeds, pinecones, gravel, flower garden, pet waste or skim the pond, then carry to the waste area. Durable polycarbonate and aluminum with 15" wide head with polypropylene teeth. 46" handle.

- Rake, collect, sift, skim, dump and haul
- Ergonomic design
- Made of polycarbonate and aluminum with polypropropylene teeth
- Blade length 9"
- Rake head width 15"
- Weight 1.7 lbs.
- Length 59"