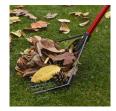

## **Details**

Rake, collect, sift, skim, dump, shovel and haul - all in one tool. The Rake Assassin switches from rake to shovel by simply holding the rake handle and rolling over. It now becomes a scoop. Dirt and sand is sifted while removing leaves, mowed grass, pruning clippings, weeds, pinecones, gravel, flower garden, pet waste or skim the pond, then carry to the waste area. Durable polycarbonate and aluminum with 15" wide head with polypropylene teeth. 46" handle.

- Rake, collect, sift, skim, dump and haul
- Ergonomic design
- Made of polycarbonate and aluminum with polypropropylene teeth
- Blade length 9"
- Rake head width 15"
- Weight 1.7 lbs.
- Length 59"