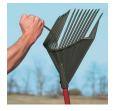

## **Details**

Rake, collect, sift, skim, dump, shovel and haul - all in one tool. The Rake Assassin switches from rake to shovel by simply holding the rake handle and rolling over. It now becomes a scoop. Dirt and sand is sifted while removing leaves, mowed grass, pruning clippings, weeds, pinecones, gravel, flower garden, pet waste or skim the pond, then carry to the waste area. Durable polycarbonate and aluminum with 15" wide head with polypropylene teeth. 46" handle.

- Rake, collect, sift, skim, dump and haul
- Ergonomic design
- Made of polycarbonate and aluminum with polypropropylene teeth
- Blade length 9"
- Rake head width 15"
- Weight 1.7 lbs.
- Length 59"