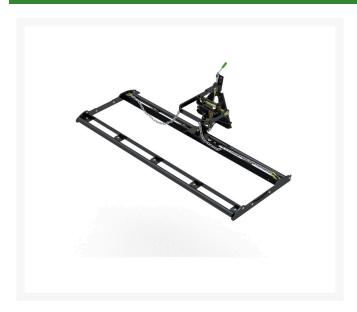

#### **Details**

The Drag Mat Carrier Frame with Fast Connect Hitch is designed to lift a 6' x 3' steel or cocoa drag mat between passes or when traveling from field to field. Use R08758 Cocoa Mat or R08757 Steel Mat. Mat must be ordered seperately and is not included in the price of the attachment.

- Designed to lift a 6' x 3' steel or cocoa drag mat
- Use R08758 Cocoa Mat or R08757 Steel Mat