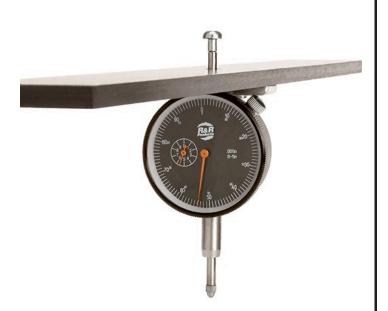

## Masters Gauge - Inches R175

#### **Details**

Dial indicator accurately measures desired height of cut. Easy to use. Place the bar on front and rear rollers then push the measuring rod until it touches the bedknife edge. Hard anodized aluminum. Fits all greensmowers. Easy to read dial indicator. Displays measurements in .001" increments. 18" length.

- Dial indicator accurately measures height of cut
- Hard anodized aluminum
- Easy to use
- Fits all Greensmowers
- Increments of .001"
- 18" length
- Includes Plastic Case