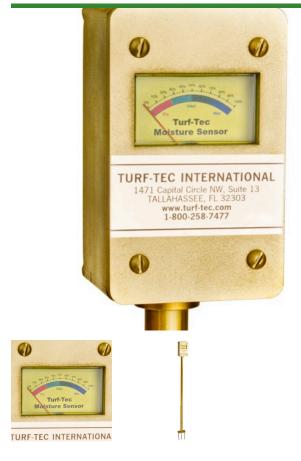

## Turf-Tec Moisture Sensor R180

## Details

A moisture sensor is a must for all turf grass managers. This sensor calibrates in percentages and read out is immediate. Moisture can be checked at any level from 1" to 4" deep. Quick adjustable base allows easy depth adjustment for readings above, in and below the root zone. By monitoring the moisture in the soil, you can control the correct amount of irrigation each time you water. Dry spots can be identified before they become visually apparent without causing damage to stressed turf grass. Water movement problems are easily detected with the variable depth feature. Readings are in percentages from 0% to 100%.

- Essential for all turf grass managers
- Calibrates in percentages
- Immediate read-out
- Check moisture from 1" to 4" deep
- Identifies dry spots before causing damage
- Detects water movement problems
- Variable depth feature
- Moisture readings in percentages from 0 to 100%