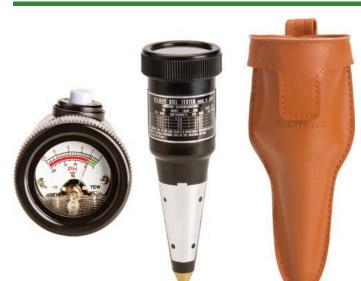

## Details

Control soil acidity and moisture percentages with direct readings and decisions on when to add fertilizer and lime are simplified. This easy-to-operate meter gives on-the-spot results in 3 minutes on an easy-to-read dial with accurate pH readings from 3.5 to 8.0 and water moisture from 0% - 100%. Measures by natural electrical charge from the soil through the metal side plates on the tester. Readings are accurate to +/-.2 for acidity and +/-10% on moisture readings. No batteries required. No maintenance. Durable Instructions, Lime Guide and carrying case included. 6-1/2" long.

- Accurate pH readings from 3.5 to 8.0
- Water moisture from 0% 100%
- No batteries required
- No maintenance
- Instructions and carrying case included