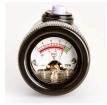

## Details

Control soil acidity and moisture percentages with direct readings and decisions on when to add fertilizer and lime are simplified. This easy-to-operate meter gives on-the-spot results in 3 minutes on an easy-to-read dial with accurate pH readings from 3.5 to 8.0 and water moisture from 0% - 100%. Measures by natural electrical charge from the soil through the metal side plates on the tester. Readings are accurate to +/-.2 for acidity and +/-10% on moisture readings. No batteries required. No maintenance. Durable Instructions, Lime Guide and carrying case included. 6-1/2" long.

- Accurate pH readings from 3.5 to 8.0
- Water moisture from 0% 100%
- No batteries required
- No maintenance
- Instructions and carrying case included