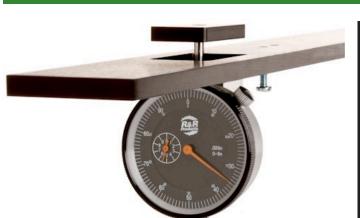

# **Masters Groomer Gauge - Dial Inches** R182

#### **Details**

Accurately measures desired grooming depth of groomer or verticut units. Easy to use. Rotate the grooming blade facing down, place the bar on front and rear rollers then push the measuring rod until it touches the blades. Hard anodized aluminum. Fits all greensmowers. Instructions and conversion included. Displays measurements in .001" increments. 18" length.

- Specific Groomer or Verticut gauge
- Accurately measures desired grooming depth
- Easy to use
- Hard anodized aluminum
- Fits all greensmowers
- Instructions and conversion included
- Measurements in .001" increments
- 18" length
- Includes Plastic Case