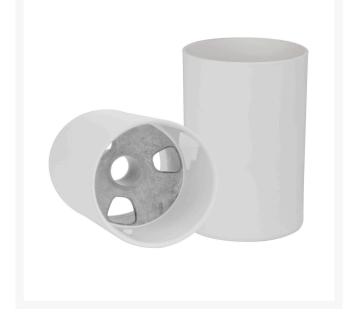

### Details

This regulation 6: white cup is die cast aluminum, machined for a precise fit with the flag pole ferrule. Vertical surfaces are powder-coated for brillant, long-lasting durability. the bottom surface is not powder-coated to there is no paint to chip. Meets all USGA and PGA regulations. Aluminum. White.

- 6" die-cast aluminum cup
- Powder-coated vertical surfaces for durability
- Meets USGS and PGA regulations

## Specifications

Manufacturer Material Putting Cup Depth Putting Cup Diameter R&R Products Aluminum 6 in 4.25 in