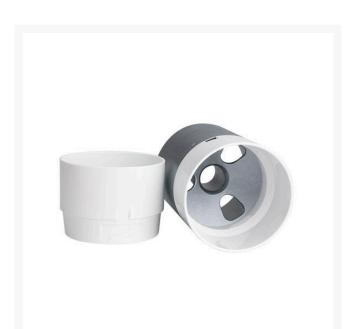

## Details

The White Metal Cup 008 provides benefits of both metal and plastic. The durable aluminum base is designed with a corrosion-free finish for long life with a replaceable crown that never needs painting. These crowns serve as a well-defined target. White Metal Crowns are available in white, pink or aluminum.

- Built for long-lasting durability and ease of care
- Replaceable crwon never needs painting
- Bright crown is well-defined target

#### Specifications

Manufacturer Material Putting Cup Depth Putting Cup Diameter White Metal Aluminum 6 in 4.25 in