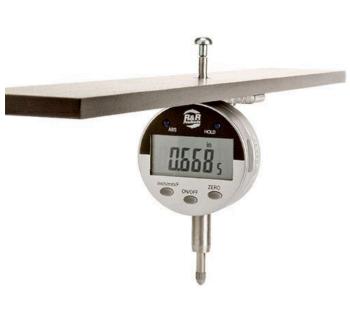

# Masters Gauge - Digital - Inches/Metric R184

### Details

Accurately measures desired height of cut. Easy to read digital indicator. Displays measurements in decimals and fractions, in English and Metric. 18" length.

- Digital readout in English and metric
- Accurately measures desired height of cut
- Easy to read
- Decimals and fractions
- 18" length
- Includes Plastic Case