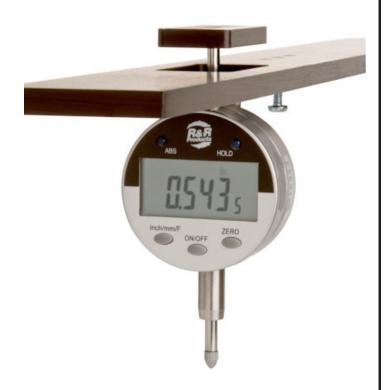

#### **Details**

Accurately measures desired height of cut. Easy to read digital indicator. Displays measurements in English and Metric. 18" length.

- Displays in English and metric
- Accurately measures desired height of cut
- Easy to read
- 18" length
- Includes Plastic Case