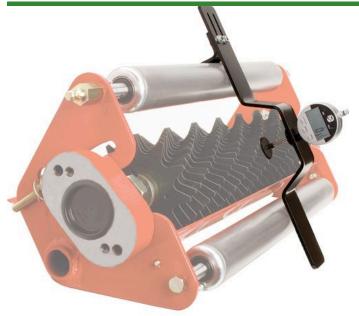

## **Details**

Stop guessing and wasting valuable man hours trying to set and re-set the depth of your verticut blades. The Verti-Gauge is simple to use and ensures accurate settings every time. Place verticut unit on work bench. Hang the Verti-Gauge on the roller across verticut blades. Adjust gauge to find center line on verticut shaft. Spin to find the highest point, then make adjustments and repeat on the right side, then left side. Tighten bolts and you're finished! Accuracy is .002. Takes less than 15 minutes to set all three reels. Ideal for all verticut reels.

- Simple to use and accurate every time
- Accuracy is .002
- Ideal for all Verticut reels
- Sets all three reels in less than 15 minutes

**Specifications** 

Manufacturer R&R Products

**Replacement Parts** 