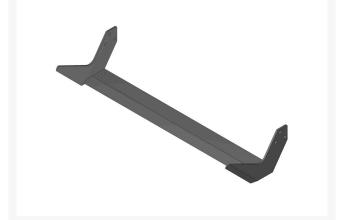

## Details

One straight bevel sharpened to a razor edge, results in fewer, if any, sharpenings. Heavy-Duty blade gives increased stability and longer life. The high carbon steel is hardened and tempered for strength and longevity.

## Specifications

ManufacturerR&R PrSod Blade Depth3 inSod Blade End Plate3/16 inSod Blade Fingers-Sod Blade Thickness3/16 inSod Blade TypeHeavy ISod Blade Width24 in

R&R Products 3 in 3/16 in (Black) -3/16 in Heavy Duty 24 in