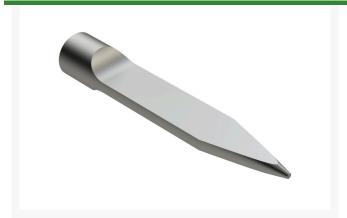

# Slicing Knife Tine - .750MT x 4.500L

#### **Details**

Alloy Slicing Knife Tines allow water, air and nutrients to flow into the root zones and beyond with virtually no visible surface disturbance, allowing play to be resumed immediately. All of these tines are precision machined out of solid high-carbon alloy steel bar and heat treated in our own facility to RC45-48 and carry the same lifetime guarantee of quality as all our other tines.

### **Specifications**

Manufacturer R&R Products
A - Tine Type Alloy Slicing Knife
B - Tine Mounting .750 in (19mm)

Dia.

C - Tine Length 4.5 in (114mm)

D - Tine Tip Outside .750 in x .160 in (19mm

(Hole) Dia. x 4mm)