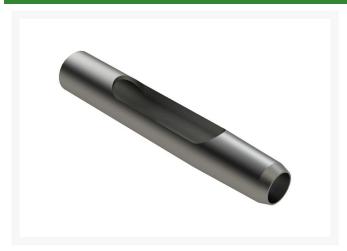

# Alloy Hollow Side-Eject Tine - .750MT x 4.500L x .670OD

R201596

### **Details**

Manufactured from special high carbon alloy tubular steel with a precision machined slot in the side wall to allow for more efficient core removal in heavy soils. R&R's unique method of machining maintains the maximum side wall height for strength to avoid bending. These tines are through hardened to RC45-48 to create a much tougher and more wear-resistant tine.

## **Specifications**

Manufacturer R&R Products

A - Tine Type Alloy Hollow Side-Eject

B - Tine Mounting .750 in (19mm)

Dia.

C - Tine Length 4.5 in (114mm) D - Tine Tip Outside .670 in (17mm)

(Hole) Dia.

E - Tine Tip Inside .500 in (12.7mm)

(Core) Dia.

F - Tine Wall .072 in (1.8mm)

**Thickness** 