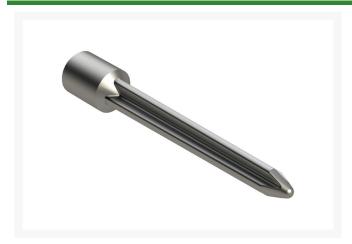

## Alloy Shatter Tine - 1.000MT x 6.000L x .625 Cross OD

## **Details**

With their "+" shape, Shatter Tines relieve compaction and allow water, air and nutrients to flow in the root zones and beyond with virtually no visible surface disturbance. Because of their unique shape the aerating area is maximized while allowing play to be resumed immediately. R&R Shatter Tines are manufactured from special high-carbon alloy investment castings and heat treated to RC45-48 in our own facility to ensure you of optimum quality.

## **Specifications**

Manufacturer **R&R Products** A - Tine Type Alloy Shatter B - Tine Mounting 1.000 in (25mm)

Dia.

C - Tine Length 6 in (152mm)

D - Tine Tip Outside .625 in cross (15.9mm)

(Hole) Dia.