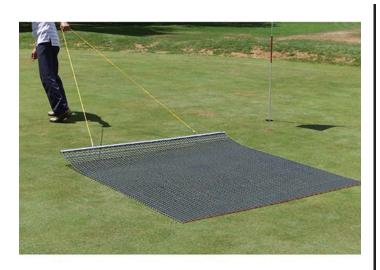

## Keystone Steel Drag Mat - 3' x 4' 23 lbs R100364

## Details

Perfectly level and smooth the surface on dirt, gravel, clay or sand. Ideal for top dressing and breaking up aerification plugs on golf course greens and fairways, dragging baseball fields and track surfaces, sand trap raking, and debris removal before laying sod or grass seed. Rust resistant. Reversible. Rolls up like carpet for easy cleaning. Mesh size 1" x 1", Crimp 3/8" deep x .046" thick, 13 gauge (.0915") galvanized steel rods. Wt. 1.6 lbs/sq ft. Pull rope attached.