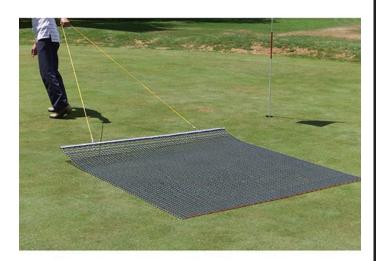

## **Keystone Steel Drag Mat - 3' x 5' 26 lbs** R100365

## **Details**

Perfectly level and smooth the surface on dirt, gravel, clay or sand. Ideal for top dressing and breaking up aerification plugs on golf course greens and fairways, dragging baseball fields and track surfaces, sand trap raking, and debris removal before laying sod or grass seed. Rust resistant. Reversible. Rolls up like carpet for easy cleaning. Mesh size 1" x 1", Crimp 3/8" deep x .046" thick, 13 gauge (.0915") galvanized steel rods. Wt. 1.6 lbs/sq ft. Pull rope attached.