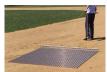

## **Keystone Steel Drag Mat - 3' x 5' 26 lbs** R100365

## **Details**

Perfectly level and smooth the surface on dirt, gravel, clay or sand. Ideal for top dressing and breaking up aerification plugs on golf course greens and fairways, dragging baseball fields and track surfaces, sand trap raking, and debris removal before laying sod or grass seed. Rust resistant. Reversible. Rolls up like carpet for easy cleaning. Mesh size 1" x 1", Crimp 3/8" deep x .046" thick, 13 gauge (.0915") galvanized steel rods. Wt. 1.6 lbs/sq ft. Pull rope attached.