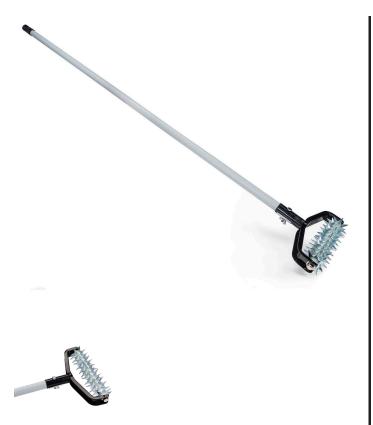

## **Details**

Twelve self-sharpening steel star wheels penetrate compacted soil to aerate or overseed worn turf areas in athletic fields or golf courses. Simply distribute seed, and then roll tool back and forth several times to position seed at the proper depth to promote maximum growth. 9" wide head. Aluminum handle.

- Promotes maximum seed growth
- 12 self-sharpening star wheels
- 9" wide head
- Aluminum handle