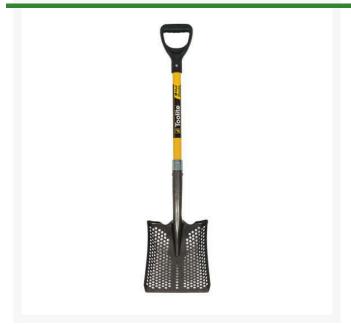

## **Toolite Square Point Sifter Shovel - D-Grip Handle**

R2108-D

## **Details**

Designed with perforations that sift and separate unwanted debris. Pea-size holes allow sand, dirt, mud, clay, water and gravel to sift through making the shovel more efficient and lighter weight. Ideal for golf course bunkers, sports fields maintenance, landscaping, irrigation ditches, ponds and concrete work. Durable, 14-gauge tempered steel with 29" fiberglass D-grip handle.

- Pea-sized holes sift and separate debris
- Lightweight, durable, and effective
- Ideal for golf course bunkers
- Fiberglass handle

## **Specifications**

Manufacturer Toolite
Handle Material Fiberglass
Head Material Tempered Steel