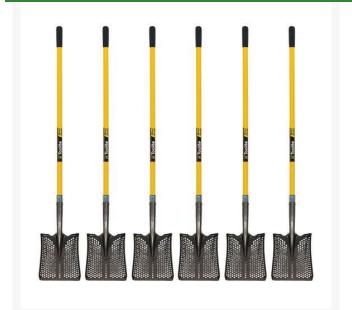

## **Toolite Square Point Sifter Shovel -CARTON/6** R2110

## Details

Designed with perforations that sift and separate unwanted debris. Pea-size holes allow sand, dirt, mud, clay, water and gravel to sift through making the shovel more efficient and lighter weight. Ideal for golf course bunkers, sports fields maintenance, landscaping, irrigation ditches, ponds and concrete work. Durable, 14-gauge tempered steel with 48" fiberglass handle. Box of 6.

- Pea-sized holes sift and separate debris
- Lightweight, durable and effective
- Ideal for golf course bunkers
- Square point