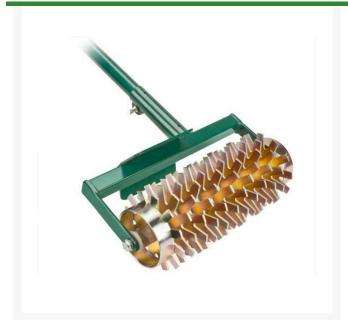

## **Rotary Seed Slotter** R2113

## **Details**

Rotary tool overseeds effectively while protecting the turf surface. Its flat-bottom slot blades only penetrate 1/2" which allows more seed to germinate quickly. Moisture is absorbed better, producing stronger root growth. Less seed is wasted and less play time is lost on the course. Twelve blade slotter reel and footpad. 12" width; 12-1/2 lbs. Includes removable 6' fiberglass handle.

- Eliminates seed waste
- Protects turf surface
- Only penetrates 1/2" so more seed germinates quickly
- Moisture absorbs better
- For stronger root growth
- Less lost play time
- 12 slotter blades
- 12" wide head
- Weight 12-1/2 lbs.
- 6' fiberglass handle