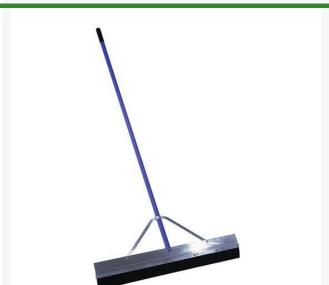

## **General Purpose Squeege 36in** R2116

## **Details**

Heavy-duty industrial 36 in. squeegee features an extra-wide 3 in. reversible neoprene rubber blade for long lasting use. This super flexible squeegee is excellent for pushing and pulling liquids off hard surfaces, minimizing the risk of slip and fall injuries. A 66 in. powder coated aluminum handle with wraparound braces offers maximum durability support. Best on the market.

Please note: Due to excessive air freight charges, this item will be shipped ground freight.

- 3 in. reversible rubber blade
- Heavy-duty
- Super-flexible
- Push or pull collected water from hard surfaces
- 66 in. powder-coated aluminum handle
- Wrap-around bracing
- 36 in. squeegee