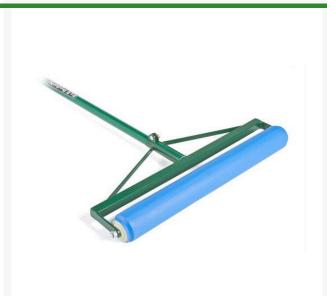

## **Details**

This non-absorbent roller squeege is effective for rolling collected water off golf course greens, sports fields, tennis courts or most any surface. The soft sponge core is surrounded by heavy-gauge flexible PVC skin for superior quality and long-lasting strength. Built for professional use with a 72in fiberglass handle with two rubber grips included.

- Ideal to remove collected water
- Soft sponge core
- Heavy-gauge PVC skin
- Long-lasting strength
- Two rubber grips included
- 24" roller