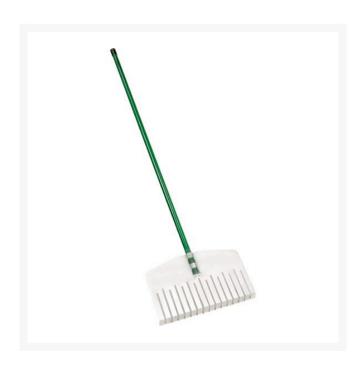

## Wide Tooth Debris Rake, 20"

R2120

## **Details**

This unique rake is designed with 3/4" wide aluminum teeth set 1/4" apart for easy removal of aerification plugs, pine cones and grass clippings delivering a fast, clean rake path. It's 20" wide with 48" aluminum handle.

- 20 in. wide head
- 3/4 inch wide aluminum teeth set 1/4 inch apart
- Creates fast, clean rake path
- Easily removes aerification plugs and more
- 48 in. aluminum handle