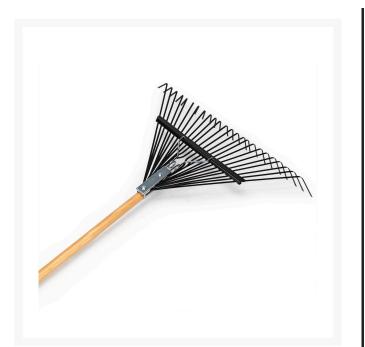

## Details

The R&R 24-Tine steel spring brace rake not only clears leaves and debris, but will pull out thatch for a healthier lawn. The heavy duty one-piece steel head is bolted to the 54" wood handle for a secure connection while raking. Strong, flexible one-piece coil spring tines will not pull loose and will not clog. Provides smooth raking action. Pkg of 3.