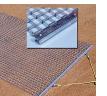

## **Keystone Steel Drag Mat - 4' x 5' 35 lbs** R100485

## **Details**

Perfectly level and smooth the surface on dirt, gravel, clay or sand. Ideal for top dressing and breaking up aerification plugs on golf course greens and fairways, dragging baseball fields and track surfaces, sand trap raking, and debris removal before laying sod or grass seed. Rust resistant. Reversible. Rolls up like carpet for easy cleaning. Mesh size 1" x 1", Crimp 3/8" deep x .046" thick, 13 gauge (.0915") galvanized steel rods. Wt. 1.6 lbs/sq ft. Pull rope attached.