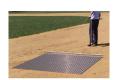

## **Keystone Steel Drag Mat - 4' x 5' 35 lbs** R100485

## **Details**

Perfectly level and smooth the surface on dirt, gravel, clay or sand. Ideal for top dressing and breaking up aerification plugs on golf course greens and fairways, dragging baseball fields and track surfaces, sand trap raking, and debris removal before laying sod or grass seed. Rust resistant. Reversible. Rolls up like carpet for easy cleaning. Mesh size 1" x 1", Crimp 3/8" deep x .046" thick, 13 gauge (.0915") galvanized steel rods. Wt. 1.6 lbs/sq ft. Pull rope attached.