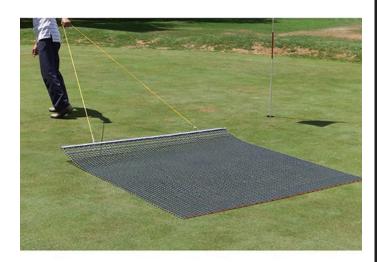

## **Keystone Steel Drag Mat - 4' x 5' 35 lbs** R100485

## **Details**

Perfectly level and smooth the surface on dirt, gravel, clay or sand. Ideal for top dressing and breaking up aerification plugs on golf course greens and fairways, dragging baseball fields and track surfaces, sand trap raking, and debris removal before laying sod or grass seed. Rust resistant. Reversible. Rolls up like carpet for easy cleaning. Mesh size 1" x 1", Crimp 3/8" deep x .046" thick, 13 gauge (.0915") galvanized steel rods. Wt. 1.6 lbs/sq ft. Pull rope attached.