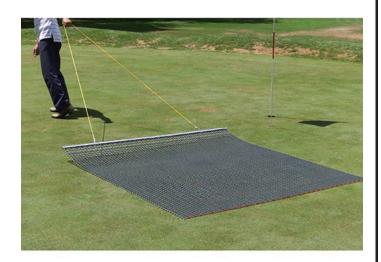

## **Keystone Steel Drag Mat - 4' x 6' 43 lbs** R100486

## **Details**

Perfectly level and smooth the surface on dirt, gravel, clay or sand. Ideal for top dressing and breaking up aerification plugs on golf course greens and fairways, dragging baseball fields and track surfaces, sand trap raking, and debris removal before laying sod or grass seed. Rust resistant. Reversible. Rolls up like carpet for easy cleaning. Mesh size 1" x 1", Crimp 3/8" deep x .046" thick, 13 gauge (.0915") galvanized steel rods. Wt. 1.6 lbs/sq ft. Pull rope attached.

## **Specifications**

Manufacturer Keystone
Dimensions 4' x 6'
Material Steel
Weight (lbs) 43 lb

**TURF MACHINERY SPARES LTD** 

3a Monument Way West Woking, GU21 5EN 01483 764467

https://turfmachinery.rrproducts.com/