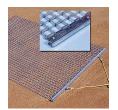

## **Keystone Steel Drag Mat - 4' x 6' 43 lbs** R100486

## **Details**

Perfectly level and smooth the surface on dirt, gravel, clay or sand. Ideal for top dressing and breaking up aerification plugs on golf course greens and fairways, dragging baseball fields and track surfaces, sand trap raking, and debris removal before laying sod or grass seed. Rust resistant. Reversible. Rolls up like carpet for easy cleaning. Mesh size 1" x 1", Crimp 3/8" deep x .046" thick, 13 gauge (.0915") galvanized steel rods. Wt. 1.6 lbs/sq ft. Pull rope attached.

## **Specifications**

Manufacturer Keystone
Dimensions 4' x 6'
Material Steel
Weight (lbs) 43 lb

**TURF MACHINERY SPARES LTD** 

3a Monument Way West Woking, GU21 5EN 01483 764467

https://turfmachinery.rrproducts.com/