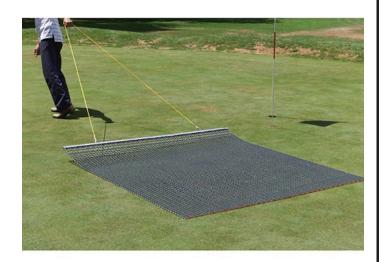

## **Keystone Steel Drag Mat - 6' x 3' 34 lbs** R100723

## **Details**

Perfectly level and smooth the surface on dirt, gravel, clay or sand. Ideal for top dressing and breaking up aerification plugs on golf course greens and fairways, dragging baseball fields and track surfaces, sand trap raking, and debris removal before laying sod or grass seed. Rust resistant. Reversible. Rolls up like carpet for easy cleaning. Mesh size 1" x 1", Crimp 3/8" deep x .046" thick, 13 gauge (.0915") galvanized steel rods. Wt. 1.6 lbs/sq ft. Pull rope attached.

## **Specifications**

Manufacturer Keystone Dimensions 6 x 3 ft Steel Material Weight (lbs) 34 lb

TURF MACHINERY SPARES LTD

3a Monument Way West Woking, GU21 5EN

https://turfmachinery.rrproducts.com/