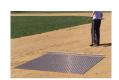

## **Keystone Steel Drag Mat - 6' x 3' 34 lbs** R100723

## **Details**

Perfectly level and smooth the surface on dirt, gravel, clay or sand. Ideal for top dressing and breaking up aerification plugs on golf course greens and fairways, dragging baseball fields and track surfaces, sand trap raking, and debris removal before laying sod or grass seed. Rust resistant. Reversible. Rolls up like carpet for easy cleaning. Mesh size 1" x 1", Crimp 3/8" deep x .046" thick, 13 gauge (.0915") galvanized steel rods. Wt. 1.6 lbs/sq ft. Pull rope attached.

## **Specifications**

Manufacturer Keystone Dimensions 6 x 3 ft Steel Material Weight (lbs) 34 lb

TURF MACHINERY SPARES LTD

3a Monument Way West Woking, GU21 5EN

https://turfmachinery.rrproducts.com/