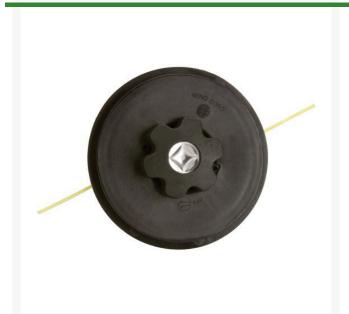

## **Details**

Commercial 4-1/2" Bump Feed trimmer heads of heavy duty materials for long lasting performance. Head kits include trimmer head and adapter bolts. Use with .095" trimmer lines.

 $M8 \times 1.25 \text{ RH Male } M8 \times 1.25 \text{ RH Female } M10 \times 1.25 \text{ LH Female}$ 