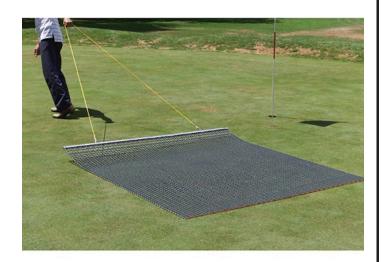

## **Keystone Steel Drag Mat - 6' x 6' 62 lbs** R100726

## **Details**

Perfectly level and smooth the surface on dirt, gravel, clay or sand. Ideal for top dressing and breaking up aerification plugs on golf course greens and fairways, dragging baseball fields and track surfaces, sand trap raking, and debris removal before laying sod or grass seed. Rust resistant. Reversible. Rolls up like carpet for easy cleaning. Mesh size 1" x 1", Crimp 3/8" deep x .046" thick, 13 gauge (.0915") galvanized steel rods. Wt. 1.6 lbs/sq ft. Pull rope attached.

## **Specifications**

Manufacturer Keystone
Dimensions 6 x 6 ft
Material Steel
Weight (lbs) 62 lb

**TURF MACHINERY SPARES LTD** 

3a Monument Way West Woking, GU21 5EN 01483 764467

https://turfmachinery.rrproducts.com/